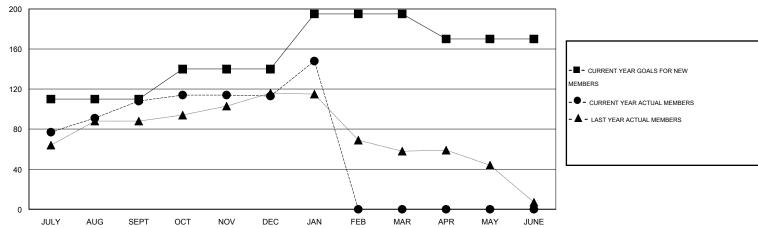

#### GOALS AND ACTUAL MEMBERS CUMULATIVE

| DROPPED CLUBS: 0  DROPPED MEMBERS |        | 31 CLUBS OF 48 ADDED 1 OR MORE NEW MEMBERS | GENDER DISTRIBU<br>MALE<br>FEMALE | TION<br>1,642 (76.27%)<br>511 (23.73%) |     |
|-----------------------------------|--------|--------------------------------------------|-----------------------------------|----------------------------------------|-----|
| DECEASED CLUB CANCELLED           | 3<br>0 | CLICK HERE FOR HEALTH ASSESSMENT DATA      | FAMILY UNIT MEMBERS               |                                        | 822 |
| OTHER                             | 103    | ACCECIMENT BATA                            | HEAD OF HOUSEHOLD                 |                                        | 330 |
| TOTAL                             | 106    |                                            | NON-HEAD OF HOUSEHOL              | 492                                    |     |

## LOCATION INDIA

GMT CA 6

|                                        |                  | Clubs               |                            |                             |                                        |                    | Members               |                              |                             |
|----------------------------------------|------------------|---------------------|----------------------------|-----------------------------|----------------------------------------|--------------------|-----------------------|------------------------------|-----------------------------|
|                                        | RESU             | LTS FOR 2013-2014   |                            |                             | RESULTS FOR 2013-2014                  |                    |                       |                              |                             |
| QUARTER                                | NEW CLUB<br>GOAL | ACTUAL NEW<br>CLUBS | ACTUAL<br>DROPPED<br>CLUBS | ACTUAL NET<br>GAIN/<br>LOSS | QUARTER                                | NEW MEMBER<br>GOAL | ACTUAL NEW<br>MEMBERS | ACTUAL<br>DROPPED<br>MEMBERS | ACTUAL NET<br>GAIN/<br>LOSS |
| JULY/AUG/SEPT                          | 3                | 1                   | 0                          | 1                           | JULY/AUG/SEPT                          | 110<br>30          | 180<br>28             | 72<br>23                     | 108<br>5                    |
| OCT/NOV/DEC  JAN/FEB/MAR  APR/MAY/JUNE | 2                | 1 0                 | 0                          | 1                           | OCT/NOV/DEC  JAN/FEB/MAR  APR/MAY/JUNE | 55<br>-25          | 46<br>0               | 11                           | 35<br>0                     |