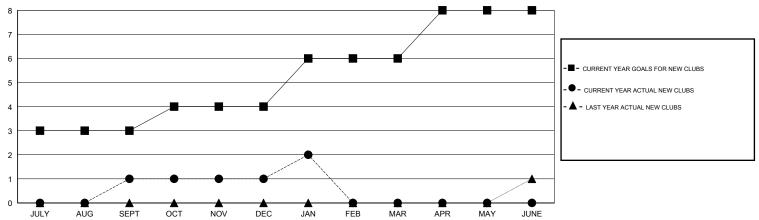

### GOALS AND ACTUAL NEW CLUBS CUMULATIVE

## LOCATION INDIA

GMT CA 6

|                                        |                  | Clubs               |                            |                             |                                        |                    | Members               |                              |                             |
|----------------------------------------|------------------|---------------------|----------------------------|-----------------------------|----------------------------------------|--------------------|-----------------------|------------------------------|-----------------------------|
|                                        | RESU             | LTS FOR 2013-2014   |                            |                             | RESULTS FOR 2013-2014                  |                    |                       |                              |                             |
| QUARTER                                | NEW CLUB<br>GOAL | ACTUAL NEW<br>CLUBS | ACTUAL<br>DROPPED<br>CLUBS | ACTUAL NET<br>GAIN/<br>LOSS | QUARTER                                | NEW MEMBER<br>GOAL | ACTUAL NEW<br>MEMBERS | ACTUAL<br>DROPPED<br>MEMBERS | ACTUAL NET<br>GAIN/<br>LOSS |
| JULY/AUG/SEPT                          | 3                | 1                   | 0                          | 1                           | JULY/AUG/SEPT                          | 110<br>30          | 180<br>28             | 72<br>23                     | 108<br>5                    |
| OCT/NOV/DEC  JAN/FEB/MAR  APR/MAY/JUNE | 2                | 1 0                 | 0                          | 1                           | OCT/NOV/DEC  JAN/FEB/MAR  APR/MAY/JUNE | 55<br>-25          | 46<br>0               | 11                           | 35<br>0                     |